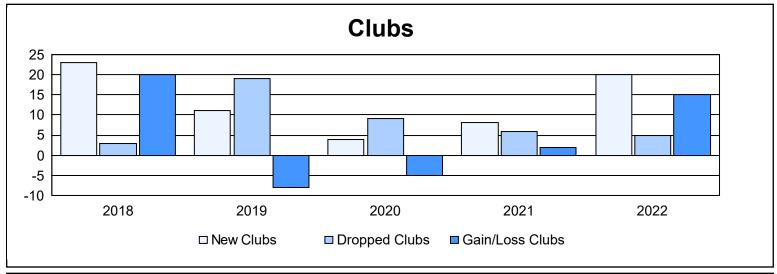

District 3231A2 As of June 2022 Cumulative

| Year      | New<br>Clubs | Dropped<br>Clubs | Gain/<br>Loss<br>Clubs | New<br>Members | Charter<br>Members | Reinstate<br>Members | Transfer<br>Members | Total<br>Member<br>Added | Total<br>Members<br>Dropped | Gain/<br>Loss<br>Members |
|-----------|--------------|------------------|------------------------|----------------|--------------------|----------------------|---------------------|--------------------------|-----------------------------|--------------------------|
| 2017-2018 | 23           | 3                | 20                     | 1,103          | 522                | 42                   | 20                  | 1,687                    | 885                         | 802                      |
| 2018-2019 | 11           | 19               | -8                     | 373            | 268                | 95                   | 19                  | 755                      | 1,437                       | -682                     |
| 2019-2020 | 4            | 9                | -5                     | 300            | 116                | 65                   | 14                  | 495                      | 882                         | -387                     |
| 2020-2021 | 8            | 6                | 2                      | 486            | 236                | 57                   | 18                  | 797                      | 593                         | 204                      |
| 2021-2022 | 20           | 5                | 15                     | 982            | 495                | 52                   | 26                  | 1,555                    | 714                         | 841                      |
| Average   | 13           | 8                | 5                      | 649            | 327                | 62                   | 19                  | 1,058                    | 902                         | 156                      |